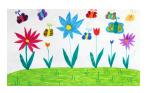

# Spring Picture

Use what you learned last week about insects and create a spring picture for me by adding flowers, background, and anything else 'Spring-y' you can think of.

# **Spring Picture**

Use what you learned last week about insects and create a spring picture for me by adding flowers, background, and anything else 'Spring-y' you can think of.