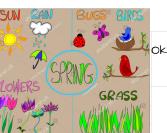

# Spring Picture

Use what you learned last week about insects and create a spring picture for me by adding flowers, background, and anything else 'Spring-y' you can think of.

# **Spring Picture**

Use what you learned last week about insects and create a spring picture for me by adding flowers, background, and anything else 'Spring-y' you can think of.